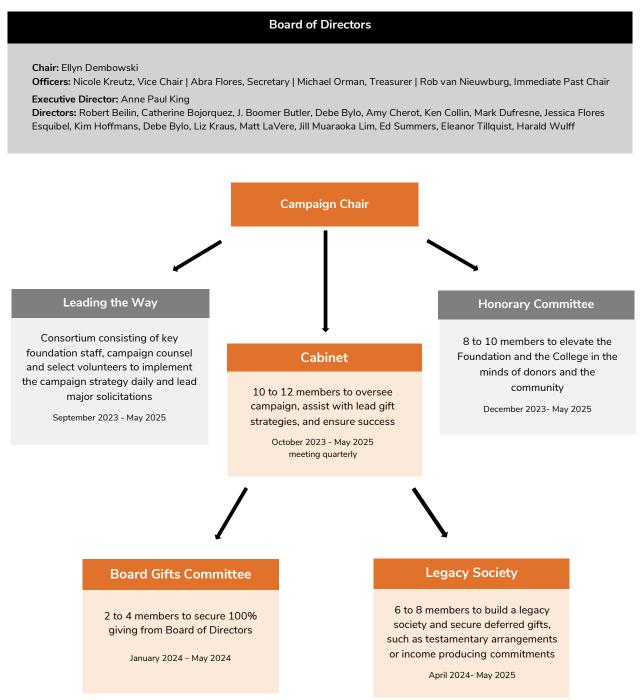

- Hire a part-time Administrative Assistant to specifically support the campaign. Expense for this position is included in the campaign budget.
- **6.** Implement a campaign structure to include:
  - An Honorary Committee of 8 to 10 members to elevate the Foundation and the College in the minds of donors and the community.
  - A Cabinet of 10 to 12 members to oversee the campaign, assist with lead gift strategies, and ensure success.
  - A Board Gifts Committee of 2 to 4 members to secure 100% giving from the Board of Directors.
  - A Leading the Way consortium consisting of key foundation staff, campaign counsel, and select volunteers to implement the campaign strategy daily and lead the major solicitations.
  - A Legacy Society Committee of 6 to 8 members to build a legacy society and secure deferred gifts.
- **7.** Prepare for the campaign by:
  - Revising the case for support to focus on the VC Promise and Basic Needs programs.
  - Strategically recruiting leadership, ensuring representation of influential and philanthropic leaders.
  - Identifying and engaging donors with the potential to give at higher levels, using the data from the database analysis.
- **8.** Show appreciation to the Study Advisory Task Force members and engage those who are willing to provide leadership in the appropriate roles. Update Task Force members as the campaign progresses and invite them to key campaign activities.
- 9. Follow up with interviewees to report results and plans for a campaign.
- **10.** Retain NGA as campaign counsel to partner with VCF to conduct a successful campaign.

## **Organizational Chart**