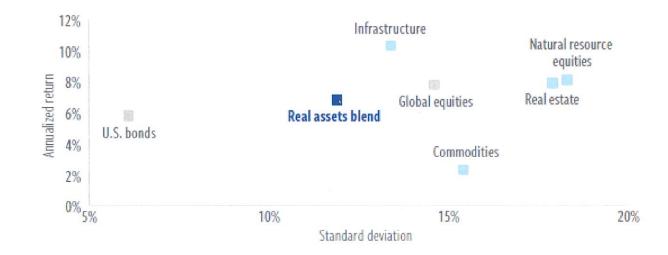

increased globalization, and declining interest rates, all of which are starting to reverse their trend.

Investment Outlook: Portfolios have become increasingly concentrated over the past decade as the top 10 weights in the S&P 500 took more market share. We believe international stocks are poised to continue this trend reversal over the coming years.



International Developed Equities vs. US Equities

Refer to appendix for disclosures and data sources

# The Case for Real Assets

Real assets have historically delivered attractive full-cycle returns that can potentially improve risk-adjusted portfolio returns without sacrificing growth potential. Over the last 30 years, a blend of real assets has exhibited returns competitive to those of global stocks, but with lower volatility.

15

3



|                               | U.S. bonds | <b>Global equities</b> | <b>Real estate</b> | Commodities | <b>Resource equities</b> | Infrastructure | <b>Real assets blend</b> |
|-------------------------------|------------|------------------------|--------------------|-------------|--------------------------|----------------|--------------------------|
| Annualized nominal return (%) | 5.8        | 7.8                    | 7.9                | 2.3         | 8.1                      | 10.3           | 6.8                      |
| Standard deviation (%)        | 6.1        | 14.6                   | 17.9               | 15.4        | 18.3                     | 13.4           | 11.9                     |
| Sharpe ratio                  | 0.57       | 0.43                   | 0.39