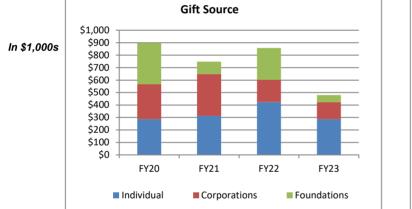

- VCF's Executive Director has a high profile and is highly regarded for her leadership. Her active involvement will be pivotal to campaign success.
- The Board of Directors is highly supportive of VCF's mission and open to deeper engagement in promoting and fundraising for VCF's work. Adding members to diversify representation and spheres of influence will strengthen VCF's campaign potential in the short term and organizational governance in the long term.
  - Board governance is effective overall. Some members seek more productive meetings.
  - The board has a moderate profile. Members appear influential within their own circles.
  - The board is untested in major gift fundraising. Members no longer have a minimum give/get policy and are not asked for gifts personally.
- The Foundation has untapped fundraising potential that could be realized with a robust development plan and greater focus on individual major gift cultivation and solicitation.
  - Contributed funds total \$500,000 annually through mail campaigns and few personal asks.
  - Fund development activities do not currently focus on fundraising events, alumni giving, and face-to-face solicitation and stewardship, including legacy giving.
  - Staff roles could be reviewed and realigned to maximize effectiveness.