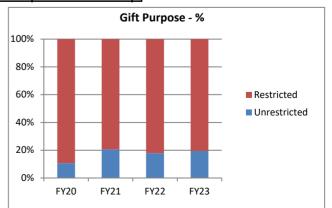

|        |       |
| Individuals  | \$311,931     | 631    | 1,415 |
| Corporations | \$136,796     | 42     | 55    |
| Foundations  | \$56,585      | 8      | 16    |
| By Purpose   |               |        |       |
| Restricted   | \$433,871     | 559    | 1,120 |
| Unrestricted | \$104,993     | 104    | 291   |

Legal/Hard credit only

31

### **VENTURA COLLEGE FOUNDATION GIFT REPORT**







|              | FY20<br>Q1-Q3 | FY21<br>Q1-Q3 | FY22<br>Q1-Q3 | FY23<br>Q1-Q3 | <u>PURPOSE</u> |
|--------------|---------------|---------------|---------------|---------------|----------------|
| Unrestricted | \$96,351      | \$154,786     | \$148,536     | \$104,993     |                |
| Restricted   | \$802,162     | \$593,139     | \$682,345     | \$433,871     |                |





Includes monthly employee payroll deductions Includes pledges payable over 5 years

## Program Sustainability Committee: ANTICIPATED PLANNED GIFTS As of June 6, 2023

| Amount    | Donor             | Type of Planned Gift    | Designation     |
|-----------|-------------------|-------------------------|-----------------|
| \$17,759  | Amy Cherot        | Charitable Gift Annuity | Unrestricted    |
| \$12,500* | Mark L. Goldenson | Deferred CGA            | Nursing Program |
| \$152,746 | Robert Milton     | Charitable Gift Annuity | Unrestricted    |
| \$183,005 | SUB-TOTAL         |                         |                 |

## CONFIRMED ANTICIPATED PLANNED GIFTS (Irrevocable)

\*Fund is managed by Ventura County Community Foundation, with residual estimated from current value of \$30