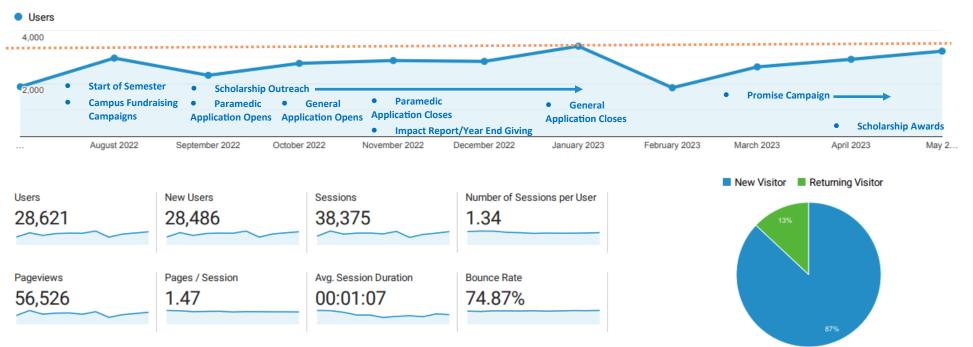

ss          | Bequest or Annuity | Textbook Library                  |  |
| 20% Residue   | Robert Milton Estate | Bequest            | Unrestricted                      |  |
| TBD           | Barbara Caulfield    | Annuity            | VCOMT                             |  |
| TBD           | Norbert Tan          | Bequest            | Unrestricted                      |  |
| \$3,200,000 + | SUB-TOTAL            |                    |                                   |  |

APPROX. TOTAL: \$3,200,000+ identified (24 individuals including 3 VCF current or former board members)

**Notes:** *Italics:* Indicates VCF Board member. **Bold:** Indicates new information.



## MARKETING & MEDIA REPORT

FY 2022-23 Google Analytics VC Foundation Website Audience Overview (July 1, 2022–May 31, 2023)



## Year Over Year (YOY) User Audience

| r Over Year (YOY)                       | Oser Audiel | ice        |            |            | YOY<br>Growth | YOY<br>To Date |
|-----------------------------------------|-------------|------------|------------|------------|---------------|----------------|
|                                         | FY 2019-20  | FY 2020-21 | FY 2021-22 | FY 2022-23 | To Date       | (+/-) %        |
| Users                                   | 14,369      | 22,953     | 24,552     | 28,621     | 4,069         | 14%            |
| New Users                               | 14,376      | 22,504     | 24,578     | 28,486     | 3,908         | 14%            |
| Number of Sessions<br>Per User          | 1.39        | 1.33       | 1.37       | 1.34       | -0.02