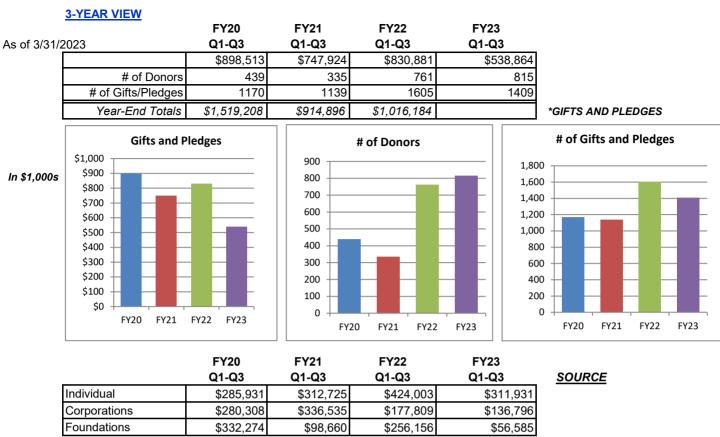

## FUNDRAISING REPORT

Mr. Pantoja then reviewed the latest fundraising report. It showed that the Foundation had raised 81% of its unrestricted goal and 67% of its restricted goal. The Foundation has raised 71% of its overall fundraising goal for the fiscal year. In the remaining weeks left in the fiscal year, Mr. Pantoja focus will be on closing the gaps for those funds that have not yet met goal.