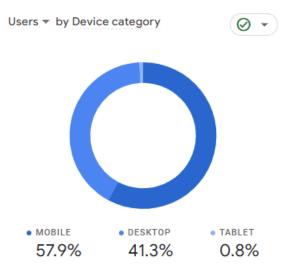

Channels–Definitions:

**Organic Search** = "Google Search"

Direct = Typing in Link or Clicking on Bookmark

**Referral** = Sites that "referred" visitors to our site

Social = Traffic coming to our website from social media

**Paid Search =** Traffic coming from paid placement, pay per click, and sometimes search engine marketing, paid search marketing allows advertisers to pay to be listed within the search engine results pages for specific keywords or phrases.

Email = Traffic to your website that came from an email message.

**Other =** Traffic that has an acquisition source or medium that is not recognized within Google's default system.

## Top Channels





# MARKETING & MEDIA REPORT

FY 2022-23 Google Analytics VC Foundation Website Audience Overview (July 1, 2022–May 31, 2023)





| Users ▼ by<br>Platform / device ca | Ø •   |
|------------------------------------|-------|
| PLATFORM / DEVI                    | USERS |
| web / mobile                       | 12K   |
| web / desktop                      | 8.6K  |
| web / tablet                       | 169   |



| Landing page                | + | ↓ Sessions                     | Users                          | New users                      |
|-----------------------------|---|--------------------------------|--------------------------------|--------------------------------|
| Top 10<br>Landing Pages YTD |   | <b>27,506</b><br>100% of total | <b>20,693</b><br>100% of total | <b>20,728</b><br>100% of total |
| 1                           |   | 9,073                          | 6,926                          | 6,67