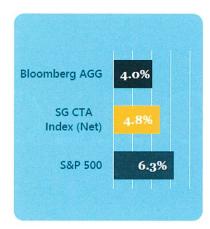

y higher inflation in the long term



#### Second Half of Mid-2000's Inflation Regime

17



Pg 14, the investment case for gold

Refer to appendix for disclosures and data sources

## The Case For Managed Futures

An investment strategy that hunts for trends across commodity, rates, currency and equity markets.

Firms use quant models to study past prices to decide what to buy and sell, and diversify across commodities, rates, equities and currencies. As markets (and prices) shift, they tactically move around – hence, managed unlike, say, buying and holding gold. Why futures? Because it's an extremely liquid, efficient way to bet on these price moves.



Refer to appendix for disclosures and data sources

## The Case For Managed Futures

## 75% the returns of stocks, 120% that of bonds



## Near zero correlation to *both* stocks and bonds



## "Trifecta" of gains during last three major crises



Pg 4, iMGP Dbi Managed Futures Strategy ETF

76

3

Refer to appendix for disclosures and data sources

## POOL 1 - \$8,767,337

3

21

| Sectors             | Funds (Ticker)                                              | Expense Ratio | Allocation (%) |
|---------------------|-------------------------------------------------------------|---------------|----------------|
| Equities            |                                                             |               | 60.2%          |
| US Large Cap Equity |                                                             |               | 60.2%          |
| Technology          | Invesco QQQ Trust (QQQ)