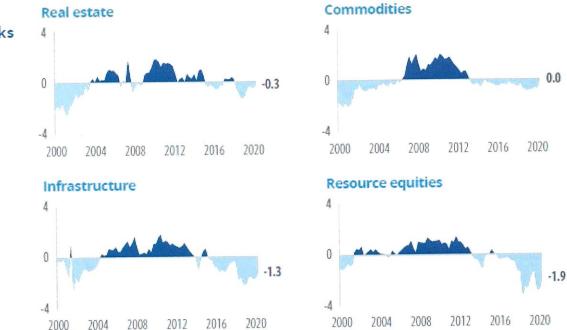

|
| Sharpe ratio                  | 0.57       | 0.43                   | 0.39               | 0.07        | 0.39                     | 0.63           | 0.42                     |

Pg 5, The Case for Real Assets

Refer to appendix for disclosures and data sources

## The Case for Real Assets

Real assets have historically delivered attractive full-cycle returns that can potentially improve risk-adjusted portfolio returns without sacrificing growth potential. Over the last 30 years, a blend of real assets has exhibited returns competitive to those of global stocks, but with lower volatility.

>

### EXHIBIT 6

Real assets are generally trading near 20-year lows relative to stocks Valuations vs. global equities January 2000–March 2022

Relatively expensive
 Relatively cheap



#### Pg 7, The Case for Real Assets

Refer to appendix for disclosures and data sources

16

## The Case for Commodities (Precious Metals)

Gold historically outperforms in the second half of inflation cycles.

Second Half of 1970's Inflation Regime

Markets believe Fed's transitory inflation narrative

3

However, supply bottlenecks, tight commodities markets, tight labor housing shortages and consumer demand pressures all suggest substantially higher inflation in the long term



#### Second Half of Mid-2000's Inflation Regime

17



Pg 14, the investment case for gold

Refer to appendix for disclosures and data sources

## The Case For Managed Futures

An investment strategy that hunts for trends across commodity, rates, currency and equity markets.

Firms use quant models to study pa