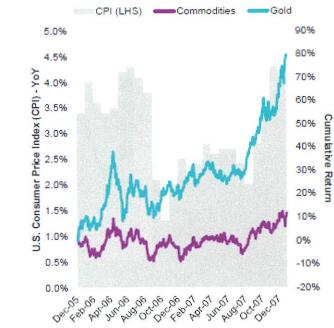

turns competitive to those of global stocks, but with lower volatility.

>

### EXHIBIT 6

Real assets are generally trading near 20-year lows relative to stocks Valuations vs. global equities January 2000–March 2022

Relatively expensive
 Relatively cheap



#### Pg 7, The Case for Real Assets

Refer to appendix for disclosures and data sources

16

## The Case for Commodities (Precious Metals)

Gold historically outperforms in the second half of inflation cycles.

Second Half of 1970's Inflation Regime

Markets believe Fed's transitory inflation narrative

3

However, supply bottlenecks, tight commodities markets, tight labor housing shortages and consumer demand pressures all suggest substantially higher inflation in the long term



#### Second Half of Mid-2000's Inflation Regime

17



Pg 14, the investment case for gold

Refer to appendix for disclosures and data sources

## The Case For Managed Futures

An investment strategy that hunts for trends across commodity, rates, currency and equity markets.

Firms use quant models to study past prices to decide what to buy and sell, and diversify across commodities, rates, equities and currencies. As markets (and prices) shift, they tactically move around – hence, managed unlike, say, buying and holding gold. Why futures? Because it's an extremely liquid, efficient way to bet on these price moves.



Refer to appendix for disclosures and data sources

## The Case For Managed Futures

## 75% the returns of stocks, 120% that of bonds



## Near zero correlation to *both* stocks and bonds



## "Trifecta" of gains during last