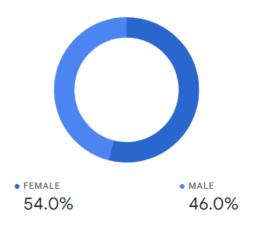

er click, and sometimes search engine marketing, paid search marketing allows advertisers to pay to be listed within the search engine results pages for specific keywords or phrases.

Email = Traffic to your website that came from an email message.

**Other =** Traffic that has an acquisition source or medium that is not recognized within Google's default system.

## Top Channels





# MARKETING & MEDIA REPORT

FY 2022-23 Google Analytics VC Foundation Website Audience Overview (July 1, 2022–May 31, 2023)





| Users ▼ by<br>Platform / device ca | Ø •   |
|------------------------------------|-------|
| PLATFORM / DEVI                    | USERS |
| web / mobile                       | 12K   |
| web / desktop                      | 8.6K  |
| web / tablet                       | 169   |



| Landing page                | + | ↓ Sessions                     | Users                          | New users                      |
|-----------------------------|---|--------------------------------|--------------------------------|--------------------------------|
| Top 10<br>Landing Pages YTD |   | <b>27,506</b><br>100% of total | <b>20,693</b><br>100% of total | <b>20,728</b><br>100% of total |
| 1                           |   | 9,073                          | 6,926                          | 6,672                          |
| 2 /weekend-marketplace-2    |   | 7,804                          | 6,337                          | 6,298                          |
| 3 /scholarships             |   | 3,890                          | 3,004                          | 2,881