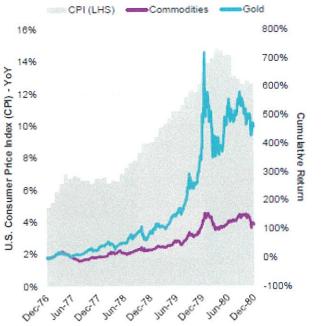

last 30 years, a blend of real assets has exhibited returns competitive to those of global stocks, but with lower volatility.

>

### EXHIBIT 6

Real assets are generally trading near 20-year lows relative to stocks Valuations vs. global equities January 2000–March 2022

Relatively expensive
 Relatively cheap



#### Pg 7, The Case for Real Assets

Refer to appendix for disclosures and data sources

16

## The Case for Commodities (Precious Metals)

Gold historically outperforms in the second half of inflation cycles.

Second Half of 1970's Inflation Regime

Markets believe Fed's transitory inflation narrative

3

However, supply bottlenecks, tight commodities markets, tight labor housing shortages and consumer demand pressures all suggest substantially higher inflation in the long term



#### Second Half of Mid-2000's Inflation Regime

17



Pg 14, the investment case for gold

Refer to appendix for disclosures and data sources

## The Case For Managed Futures

An investment strategy that hunts for trends across commodity, rates, currency and equity markets.

Firms use quant models to study past prices to decide what to buy and sell, and diversify across commodities, rates, equities and currencies. As markets (and prices) shift, they tactically move around – hence, managed unlike, say, buying and holding gold. Why futures? Because it's an extremely liquid, efficient way to bet on these price moves.



Refer to appendix for disclosures and data sources

## The Case For Managed Futures

## 75% the returns of stocks, 120% that of bonds



## Near zero correlation to *both*