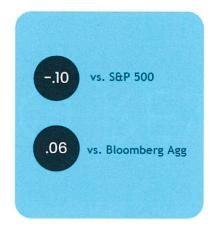

of Mid-2000's Inflation Regime

17



Pg 14, the investment case for gold

Refer to appendix for disclosures and data sources

## The Case For Managed Futures

An investment strategy that hunts for trends across commodity, rates, currency and equity markets.

Firms use quant models to study past prices to decide what to buy and sell, and diversify across commodities, rates, equities and currencies. As markets (and prices) shift, they tactically move around – hence, managed unlike, say, buying and holding gold. Why futures? Because it's an extremely liquid, efficient way to bet on these price moves.



Refer to appendix for disclosures and data sources

## The Case For Managed Futures

## 75% the returns of stocks, 120% that of bonds



## Near zero correlation to *both* stocks and bonds



## "Trifecta" of gains during last three major crises



Pg 4, iMGP Dbi Managed Futures Strategy ETF

76

3

Refer to appendix for disclosures and data sources

## POOL 1 - \$8,767,337

3

21

| Sectors             | Funds (Ticker)                                              | Expense Ratio | Allocation (%) |
|---------------------|-------------------------------------------------------------|---------------|----------------|
| Equities            |                                                             |               | 60.2%          |
| US Large Cap Equity |                                                             |               | 60.2%          |
| Technology          | Invesco QQQ Trust (QQQ)                                     | 0.20%         | 12.8%          |
| US Large