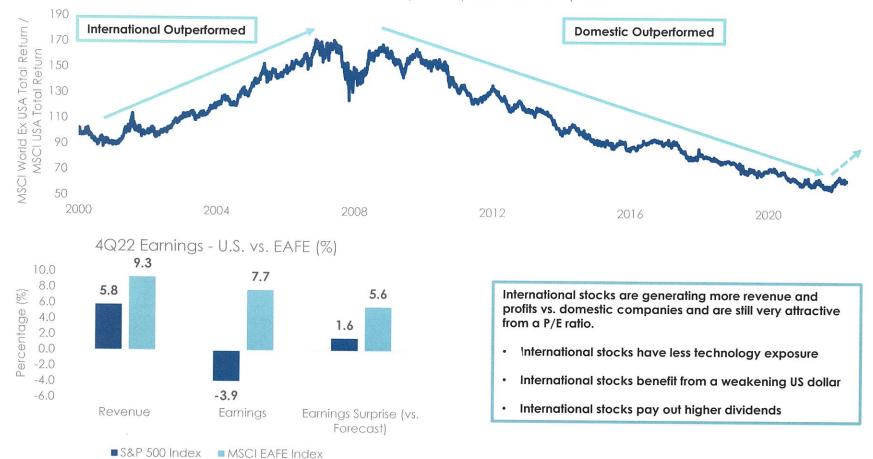

|         |       |
| Managed Futures  |                                                                                                                 |         |       |

Refer to appendix for disclosures and data sources

# INTERNATIONAL OUTPFORMANCE: THE START OF A NEW TREND

Domestic stocks benefitted during the 2010s from a strengthening US dollar, increased globalization, and declining interest rates, all of which are starting to reverse their trend.

Investment Outlook: Portfolios have become increasingly concentrated over the past decade as the top 10 weights in the S&P 500 took more market share. We believe international stocks are poised to continue this trend reversal over the coming years.



International Developed Equities vs. US Equities

Refer to appendix for disclosures and data sources

# The Case for Real Assets

Real assets have historically delivered attractive full-cycle returns that can potentially improve risk-adjusted portfolio returns without sacrificing growth potential. Over the last 30 years, a blend of real assets has exhibited returns competitive to those of global stocks, but with lower volatility.

15

3



|                               | U.S. bonds | <b>Global equities</b> | <b>Real estate</b> | Commodities | <b>Resource equities</b> | Infrastructure | <b>Real assets blend</b> |
|-------------------------------|------------|------------------------|--------------------|-------------|--------------------------|----------------|--------------------------