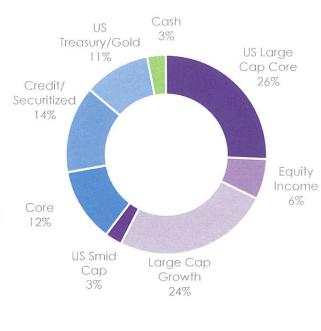

eferred Securities ETF (PFF)                      | 0.45%         | 3.4%           |
| US Treasury/Gold    | iShares U.S. Treasury Bond ETF (IEF)                        | 0.15%         | 3.0%           |
| Corporates          | iShares Investment Grade Corp. Bond ETF (LQD)               | 0.14%         | 2.7%           |
| Securitized         | iShares MBS ETF (MBB)                                       | 0.04%         | 2.6%           |
| Corporates          | iShares 10+ Year Investment Grade Corporate Bond ETF (IGLB) | 0.60%         | 1.6%           |
| US Treasury/Gold    | SPDR Gold MiniShares (GLDM)                                 | 0.10%         | 1.1%           |
| Cash                |                                                             |               | 3.0%           |



| Portfolio Characteristics  |       |                                    |    |      |                          |     |  |
|----------------------------|-------|------------------------------------|----|------|--------------------------|-----|--|
| Portfolio                  |       | Equities                           |    |      | Fixed Income             |     |  |
| Portfolio Yield            | 2.6%  | P/E Ratio                          |    | 17.6 | Duration (Years)         | 5.5 |  |
| Weighted Avg Expense Ratio | 0.16% | Weighted Avg Market Cap (Billions) | \$ | 461  | Avg Credit Quality Score | A+  |  |

As of 3/31/2023

## POOL 4 - \$13,196,820

| Sectors             | Funds (Ticker)                                              | Expense Ratio | Allocation (%) |            |
|-