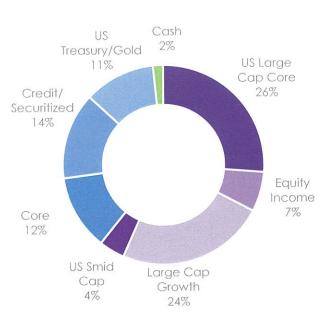

eferred Securities ETF (PFF)                      | 0.45%         | 3.3%           |
| US Treasury/Gold    | iShares U.S. Treasury Bond ETF (IEF)                        | 0.15%         | 3.0%           |
| Corporates          | iShares Investment Grade Corp. Bond ETF (LQD)               | 0.14%         | 2.9%           |
| Securitized         | iShares MBS ETF (MBB)                                       | 0.04%         | 2.8%           |
| Corporates          | iShares 10+ Year Investment Grade Corporate Bond ETF (IGLB) | 0.60%         | 1.4%           |
| US Treasury/Gold    | SPDR Gold MiniShares (GLDM)                                 | 0.10%         | 2.4%           |
| Cash                |                                                             |               |                |



| Portfolio Characteristics  |       |                                    |    |      |                          |     |
|----------------------------|-------|------------------------------------|----|------|--------------------------|-----|
| Portfolio                  |       | Equities                           |    |      | Fixed Income             |     |
| Portfolio Yield            | 2.6%  | P/E Ratio                          |    | 17.6 | Duration (Years)         | 5.5 |
| Weighted Avg Expense Ratio | 0.16% | Weighted Avg Market Cap (Billions) | \$ | 461  | Avg Credit Quality Score | A+  |

As of 3/31/2023

80

4

## CURRENT PORTFOLIO: POOLS 2 & 3

## POOL 3: \$914,470

| Sectors      | Funds (Ticker)                                              | Expense Ratio | Allocation (%) |