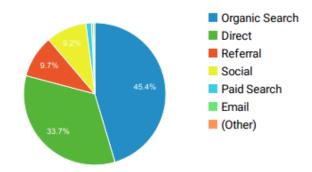

| 5.71                  | 42.9%                   | 2,129                           |

## Top Acquisition Channels–Definitions:

**Organic Search** = "Google Search"

Direct = Typing in Link or Clicking on Bookmark

**Referral** = Sites that "referred" visitors to our site

Social = Traffic coming to our website from social media

**Paid Search =** Traffic coming from paid placement, pay per click, and sometimes search engine marketing, paid search marketing allows advertisers to pay to be listed within the search engine results pages for specific keywords or phrases.

Email = Traffic to your website that came from an email message.

**Other =** Traffic that has an acquisition source or medium that is not recognized within Google's default system.

## Top Channels





# MARKETING & MEDIA REPORT

FY 2022-23 Google Analytics VC Foundation Website Audience Overview (July 1, 2022–May 31, 2023)





| Users ▼ by<br>Platform / device ca | Ø •   |
|------------------------------------|-------|
| PLATFORM / DEVI                    | USERS |
| web / mobile                       | 12K   |
| web / desktop                      | 8.6K  |
| web / tablet                       | 169   |



| Landing page                | + | ↓ Sessions                     | Users                          | New users                      |
|-----------------------------|---|--------------------------------|--------------------------------|--------------------------------|
| Top 10<br>Landing Pages YTD |   | <b>27,506</b><br>100% of total | <b>20,693</b><br>100% of total | <b>20,728<