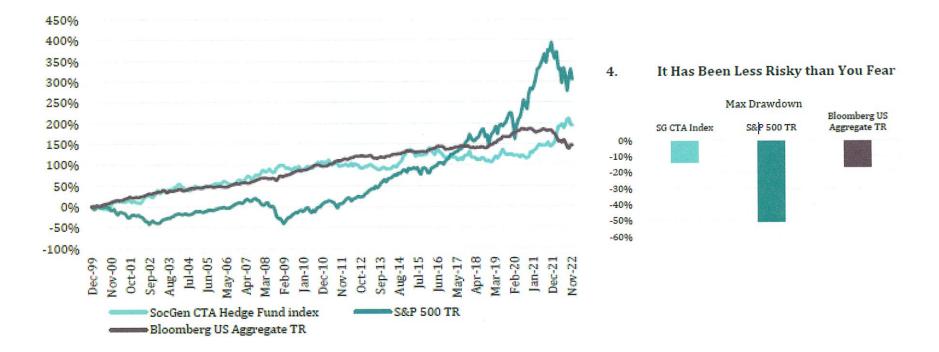

ever, supply bottlenecks, tight commodities markets, tight labor housing shortages and consumer demand pressures all suggest substantially higher inflation in the long term



#### Second Half of Mid-2000's Inflation Regime

17



Pg 14, the investment case for gold

Refer to appendix for disclosures and data sources

## The Case For Managed Futures

An investment strategy that hunts for trends across commodity, rates, currency and equity markets.

Firms use quant models to study past prices to decide what to buy and sell, and diversify across commodities, rates, equities and currencies. As markets (and prices) shift, they tactically move around – hence, managed unlike, say, buying and holding gold. Why futures? Because it's an extremely liquid, efficient way to bet on these price moves.



Refer to appendix for disclosures and data sources

## The Case For Managed Futures

## 75% the returns of stocks, 120% that of bonds



## Near zero correlation to *both* stocks and bonds



## "Trifecta" of gains during last three major crises



Pg 4, iMGP Dbi Managed Futures Strategy ETF

76

3

Refer to appendix for disclosures and data sources

## POOL 1 - \$8,767,337

3

21

| Sectors             | Funds (Ticker)                                              | Expense Ratio | Allocation (%) |
|---------------------|-------------------------------------------------------------|---------------|----------------|
| Equities            |                                                             |               | 60.2%          |
| US Large Cap Equity |