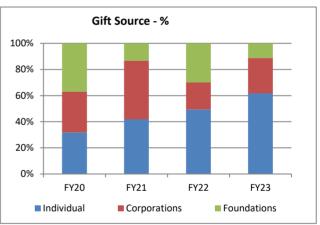

- VCF's Executive Director has a high profile and is highly regarded for her leadership. Her active involvement will be pivotal to campaign success.
- The Board of Directors is highly supportive of VCF's mission and open to deeper engagement in promoting and fundraising for VCF's work. Adding members to diversify representation and spheres of influence will strengthen VCF's campaign potential in the short term and organizational governance in the long term.
  - Board governance is effective overall. Some members seek more productive meetings.
  - The board has a moderate profile. Members appear influential within their own circles.
  - The board is untested in major gift fundraising. Members no longer have a minimum give/get policy and are not asked for gifts personally.
- The Foundation has untapped fundraising potential that could be realized with a robust development plan and greater focus on individual major gift cultivation and solicitation.
  - Contributed funds total \$500,000 annually through mail campaigns and few personal asks.
  - Fund development activities do not currently focus on fundraising events, alumni giving, and face-to-face solicitation and stewardship, including legacy giving.
  - Staff roles could be reviewed and realigned to maximize effectiveness.