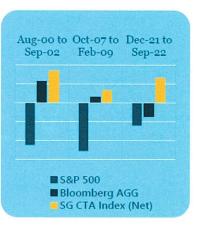

ent case for gold

Refer to appendix for disclosures and data sources

## The Case For Managed Futures

An investment strategy that hunts for trends across commodity, rates, currency and equity markets.

Firms use quant models to study past prices to decide what to buy and sell, and diversify across commodities, rates, equities and currencies. As markets (and prices) shift, they tactically move around – hence, managed unlike, say, buying and holding gold. Why futures? Because it's an extremely liquid, efficient way to bet on these price moves.



Refer to appendix for disclosures and data sources

## The Case For Managed Futures

## 75% the returns of stocks, 120% that of bonds



## Near zero correlation to *both* stocks and bonds



## "Trifecta" of gains during last three major crises



Pg 4, iMGP Dbi Managed Futures Strategy ETF

76

3

Refer to appendix for disclosures and data sources

## POOL 1 - \$8,767,337

3

21

| Sectors             | Funds (Ticker)                                              | Expense Ratio | Allocation (%) |
|---------------------|-------------------------------------------------------------|---------------|----------------|
| Equities            |                                                             |               | 60.2%          |
| US Large Cap Equity |                                                             |               | 60.2%          |
| Technology          | Invesco QQQ Trust (QQQ)                                     | 0.20%         | 12.8%          |
| US Large Core       | Vanguard S&P 500 ETF (VOO)