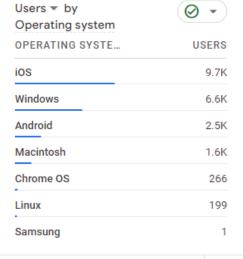

hannels–Definitions:

**Organic Search** = "Google Search"

Direct = Typing in Link or Clicking on Bookmark

**Referral** = Sites that "referred" visitors to our site

Social = Traffic coming to our website from social media

**Paid Search =** Traffic coming from paid placement, pay per click, and sometimes search engine marketing, paid search marketing allows advertisers to pay to be listed within the search engine results pages for specific keywords or phrases.

Email = Traffic to your website that came from an email message.

**Other =** Traffic that has an acquisition source or medium that is not recognized within Google's default system.

## Top Channels





# MARKETING & MEDIA REPORT

FY 2022-23 Google Analytics VC Foundation Website Audience Overview (July 1, 2022–May 31, 2023)





| Users ▼ by<br>Platform / device ca | Ø •   |
|------------------------------------|-------|
| PLATFORM / DEVI                    | USERS |
| web / mobile                       | 12K   |
| web / desktop                      | 8.6K  |
| web / tablet                       | 169   |



| Landing page                | + | ↓ Sessions                     | Users                          | New users                      |
|-----------------------------|---|--------------------------------|--------------------------------|--------------------------------|
| Top 10<br>Landing Pages YTD |   | <b>27,506</b><br>100% of total | <b>20,693</b><br>100% of total | <b>20,728</b><br>100% of total |
| 1                           |   | 9,073                          | 6,926                          | 6,672