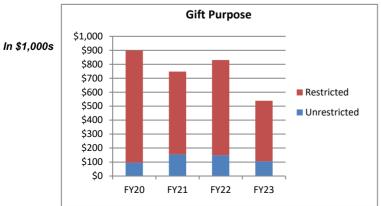

## FUNDRAISING REPORT

Mr. Pantoja then reviewed the latest fundraising report. It showed that the Foundation had raised 81% of its unrestricted goal and 67% of its restricted goal. The Foundation has raised 71% of its overall fundraising goal for the fiscal year. In the remaining weeks left in the fiscal year, Mr. Pantoja focus will be on closing the gaps for those funds that have not yet met goal.